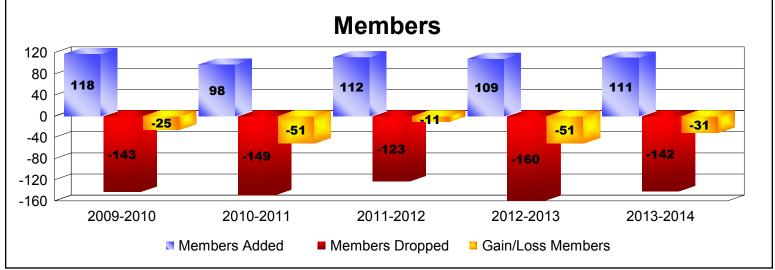

District 27 C1 As of June 2014 Cumulative

| Year      | New<br>Clubs | Dropped<br>Clubs | Gain/<br>Loss<br>Clubs | New<br>Members | Charter<br>Members | Reinstate<br>Members | Transfer<br>Members | Total<br>Member<br>Added | Total<br>Members<br>Dropped | Gain/<br>Loss<br>Members |
|-----------|--------------|------------------|------------------------|----------------|--------------------|----------------------|---------------------|--------------------------|-----------------------------|--------------------------|
| 2009-2010 | 0            | 0                | 0                      | 117            | 0                  | 1                    | 0                   | 118                      | -143                        | -25                      |
| 2010-2011 | 0            | -1               | -1                     | 88             | 0                  | 6                    | 4                   | 98                       | -149                        | -51                      |
| 2011-2012 | 0            | 0                | 0                      | 106            | 0                  | 3                    | 3                   | 112                      | -123                        | -11                      |
| 2012-2013 | 0            | 0                | 0                      | 101            | 0                  | 3                    | 5                   | 109                      | -160                        | -51                      |
| 2013-2014 | 0            | 0                | 0                      | 98             | 0                  | 8                    | 5                   | 111                      | -142                        | -31                      |
| Average   | 0            | 0                | 0                      | 102            | 0                  | 4                    | 3                   | 110                      | -143                        | -34                      |