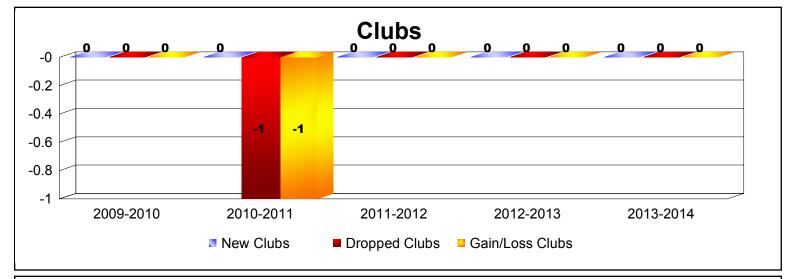

District 27 C1 As of June 2014 Cumulative

| Year      | New<br>Clubs | Dropped<br>Clubs | Gain/<br>Loss<br>Clubs | New<br>Members | Charter<br>Members | Reinstate<br>Members | Transfer<br>Members | Total<br>Member<br>Added | Total<br>Members<br>Dropped | Gain/<br>Loss<br>Members |
|-----------|--------------|------------------|------------------------|----------------|--------------------|----------------------|---------------------|--------------------------|-----------------------------|--------------------------|
| 2009-2010 | 0            | 0                | 0                      | 117            | 0                  | 1                    | 0                   | 118                      | -143                        | -25                      |
| 2010-2011 | 0            | -1               | -1                     | 88             | 0                  | 6                    | 4                   | 98                       | -149                        | -51                      |
| 2011-2012 | 0            | 0                | 0                      | 106            | 0                  | 3                    | 3                   | 112                      | -123                        | -11                      |
| 2012-2013 | 0            | 0                | 0                      | 101            | 0                  | 3                    | 5                   | 109                      | -160                        | -51                      |
| 2013-2014 | 0            | 0                | 0                      | 98             | 0                  | 8                    | 5                   | 111                      | -142                        | -31                      |
| Average   | 0            | 0                | 0                      | 102            | 0                  | 4                    | 3                   | 110                      | -143                        | -34                      |